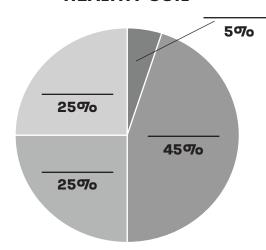

# **SOIL AND PLANT HEALTH 101**

\* Presented by - Glen Rabenberg

### **COMPOSITION OF HEALTHY SOIL**



### **COMPOSITION OF HEALTHY PLANTS**





# SOIL PENETROMETER (Compaction Meter)

| psi or less microbes need & love     |
|--------------------------------------|
| nsi or less feeder roots need & love |

## MOST IMPORTANT MINERAL CONTENT OF A HEALTHY PLANT

| 2%   |  |  |
|------|--|--|
|      |  |  |
| 3070 |  |  |

#### SUCCESSFUL BUSINESS PROBLEM SOLVING STRATEGY

- 1. Identify the problem
- 2. Understand the problem
  - 3. Resolve the problem

#### TOP 5 THINGS FOR SOIL AND PLANT HEALTH

| 1. | (available) |
|----|-------------|
| 2  | (available) |
| 3  | (organic)   |
| 4. |             |
|    |             |