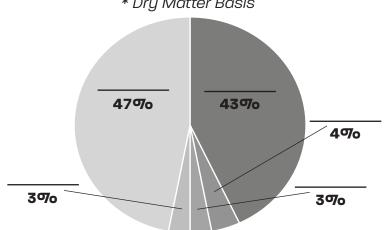

# **SOIL AND PLANT HEALTH 101**

\* Presented by - Glen Rabenberg

### **COMPOSITION OF HEALTHY SOIL**



### **COMPOSITION OF HEALTHY PLANTS**





# SOIL PENETROMETER (Compaction Meter)

| psi or less microbes need & love     |
|--------------------------------------|
| nsi or less feeder roots need & love |

## MOST IMPORTANT MINERAL CONTENT OF A HEALTHY PLANT

| 2%   |  |  |
|------|--|--|
|      |  |  |
| 3070 |  |  |

#### SUCCESSFUL BUSINESS PROBLEM SOLVING STRATEGY

- 1. Identify the problem
- 2. Understand the problem
  - 3. Resolve the problem

#### TOP 5 THINGS FOR SOIL AND PLANT HEALTH

| 1. | (available) |
|----|-------------|
| 2  | (available) |
| 3  | (organic)   |
| 4. |             |
|    |             |